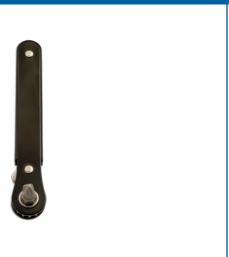

## Mini Ratchet Bit Set 7pc

Where access is limited, or storage space is at a premium, this portable screwdriver bit set is a must for any tool kit. The wrench has a reversible ratchet and accepts any 1/4" hex drive micro bits. It fits into the included storage clip, which also stores the six screwdriver bits when not in use.

## **Additional Information**

- 6 x bits: Phillips: Ph1, Ph2; Flat: 4.5, 7mm; Star\*: T15, T20.
- · Includes a storage clip & a mini ratchet driver.
- Great for access to awkward areas.
- · Ideal lightweight bit set for a variety of tasks where space is limited, also good for general work on bicycles.