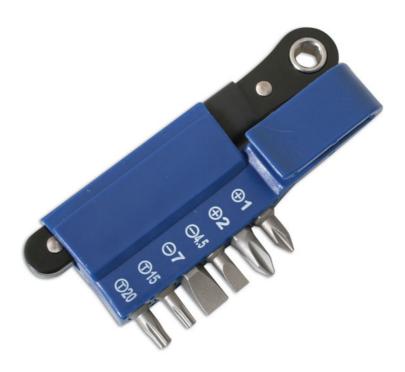

## Mini Ratchet Bit Set 7pc

Where access is limited, or storage space is at a premium, this portable screwdriver bit set is a must for any tool kit. The wrench has a reversible ratchet and accepts any 1/4" hex drive micro bits. It fits into the included storage clip, which also stores the six screwdriver bits when not in use.

## **Additional Information**

- 6 x bits: Phillips: Ph1, Ph2; Flat: 4.5, 7mm; Star\*: T15, T20.
- · Includes a storage clip & a mini ratchet driver.
- Great for access to awkward areas.
- · Ideal lightweight bit set for a variety of tasks where space is limited, also good for general work on bicycles.