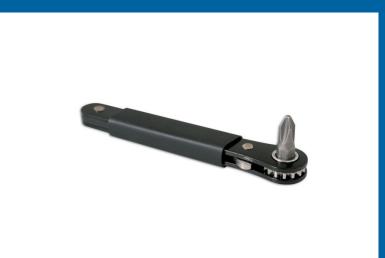

## Mini Ratchet Bit Set 7pc

Where access is limited, or storage space is at a premium, this portable screwdriver bit set is a must for any tool kit. The wrench has a reversible ratchet and accepts any 1/4" hex drive micro bits. It fits into the included storage clip, which also stores the six screwdriver bits when not in use.

## **Additional Information**

- 6 x bits: Phillips: Ph1, Ph2; Flat: 4.5, 7mm; Star\*: T15, T20.
- · Includes a storage clip & a mini ratchet driver.
- Great for access to awkward areas.
- · Ideal lightweight bit set for a variety of tasks where space is limited, also good for general work on bicycles.